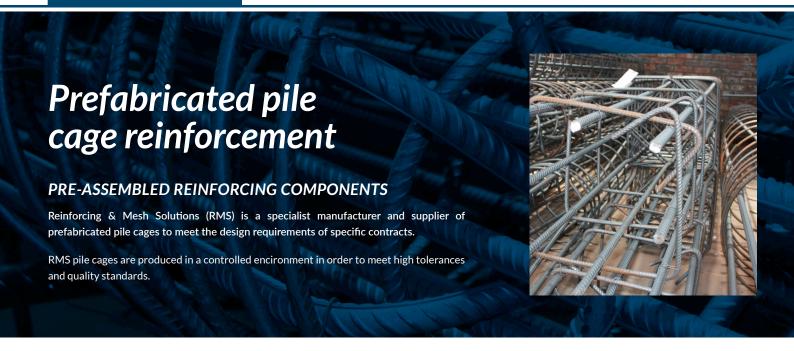

## **Product Features**

- RMS pile cages are constructed using SANS 920:2011 approved mild and high tensile steel reinforcement
- Pile cages can by pre-assembled in our factory or fixed on site
- Pile cages are manufactured from weldable material
- Pile cages are supplied with 'Z bars' or circular 'stiffener rings' to maintain pile shape while being transported of being installed.