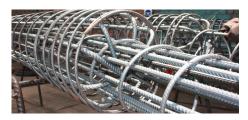

## **Product Features**

- RMS pile cages are constructed using SANS 920:2011 approved mild and high tensile steel reinforcement
- Pile cages can by pre-assembled in our factory or fixed on site
- Pile cages are manufactured from weldable material
- Pile cages are supplied with 'Z bars' or circular 'stiffener rings' to maintain pile shape while being transported of being installed.